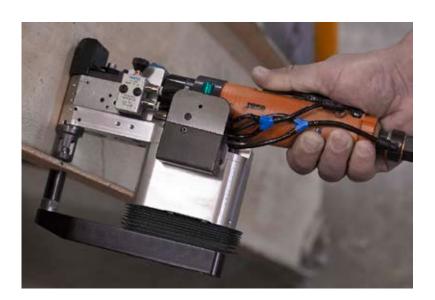

## Introducing The New Recoules-Quackenbush® Mini C-Clamp Drill

The New Recoules-Quackenbush Mini C-Clamp positive feed drill replaces difficult-access manual drilling tools.

- Increase QUALITY by replacing manual drilling with positive feed self-clamping drilling.
- ACCESS areas previously impossible to reach, such as ribs or spars: The Mini C-Clamp is less than 12mm | 1/2" side to center, and boasts a 125mm | 5" head height for a 1" stroke.

Capacity measures 4mm | 5/32" - 6.35mm | 1/4" in aluminum and titanium.

- Improve ERGONOMICS by removing drilling forces from the operator.
- The Mini C-Clamp is your complete drilling **SOLUTION** with clamp and cutter.
- **SIMPLE-TO-LOCATE** using pilot on cutter, pilot on clamp, or OD of bushing.
- PRECISION ground bushing maintains normality and guides the cutter for precision drilling every time.
- Built with a standard stroke and reach, or can be CUSTOMIZED to suit your needs.