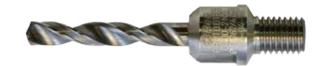

Capacity measures 4mm | 5/32" - 6.35mm | 1/4" in aluminum and titanium.

- Improve ERGONOMICS by removing drilling forces from the operator.
- The Mini C-Clamp is your complete drilling **SOLUTION** with clamp and cutter.
- **SIMPLE-TO-LOCATE** using pilot on cutter, pilot on clamp, or OD of bushing.
- PRECISION ground bushing maintains normality and guides the cutter for precision drilling every time.
- Built with a standard stroke and reach, or can be CUSTOMIZED to suit your needs.