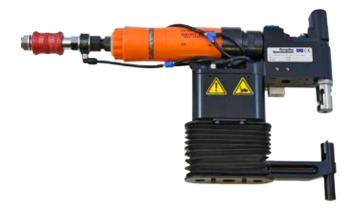

## Introducing The New Recoules-Quackenbush® Mini C-Clamp Drill

The New Recoules-Quackenbush Mini C-Clamp positive feed drill replaces difficult-access manual drilling tools.

- Increase QUALITY by replacing manual drilling with positive feed self-clamping drilling.
- ACCESS areas previously impossible to reach, such as ribs or spars: The Mini C-Clamp is less than 12mm | 1/2" side to center, and boasts a 125mm | 5" head height for a 1" stroke.

Capacity measures 4mm | 5/32" - 6.35mm | 1/4" in aluminum and titanium.

- Improve ERGONOMICS by removing drilling forces from the operator.
- The Mini C-Clamp is your complete drilling **SOLUTION** with clamp and cutter.
- **SIMPLE-TO-LOCATE** using pilot on cutter, pilot on clamp, or OD of bushing.
- PRECISION ground bushing maintains normality and guides the cutter for precision drilling every time.
- Built with a standard stroke and reach, or can be CUSTOMIZED to suit your needs.